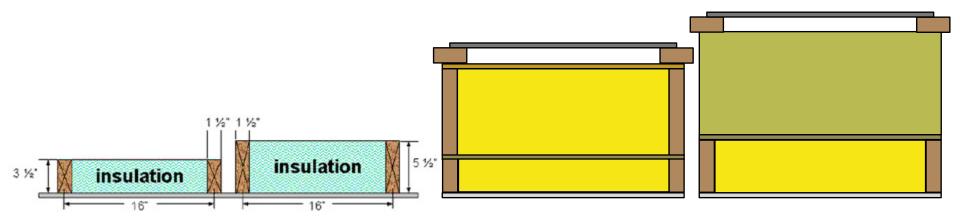

# **Energy Efficient = Thicker Walls**

Energy efficient does not equal sustainable but without energy efficiency no sustainability!

Photo: Renggli