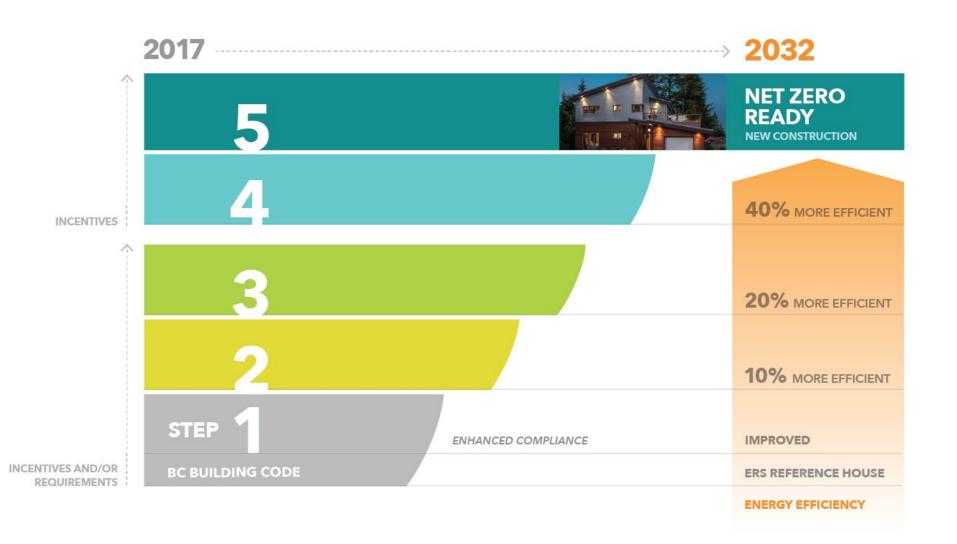

ed and indexed to 1964; output per working hours.

Source: Global Vantage; Compustat; Bloomberg; www.aecbytes.com/viewpoint/2013/issue\_67.html; www.nber.org/papers/w1555.pdf; S&P Capital IQ; BCG ValueScience Center; World Economic Forum

#### Why is the construction industry performing so poorly?

- Lack of innovation and delayed adoption
- Informal processes or insufficient rigor and consistency in process execution
- Insufficient knowledge transfer from project to project
- Weak project monitoring
- Little cross functional cooperation
- Little collaboration with suppliers
- Conservative company culture
- Shortage of young talent and people development

# **Industry 4.0**



Graphic: Wikipedia





Photo: Habitat for Humanity

## **BC Energy Step Code**

PATHWAY TO 2032: PART 9 (HOMES)



# **Energy Efficient = Thicker Walls**



Energy efficient does not equal sustainable but without energy efficiency no sustainability!







Photo: Renggli















































# **Deciduous trees**







# **Wood Fiber Composites**





## **Wood Fiber Boards**





# **Integrated Wood Design**