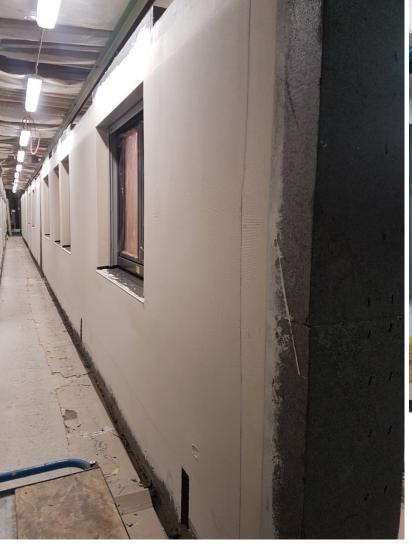

# **Energy Efficient = Thicker Walls**

Energy efficient does not equal sustainable but without energy efficiency no sustainability!

Photo: Renggli