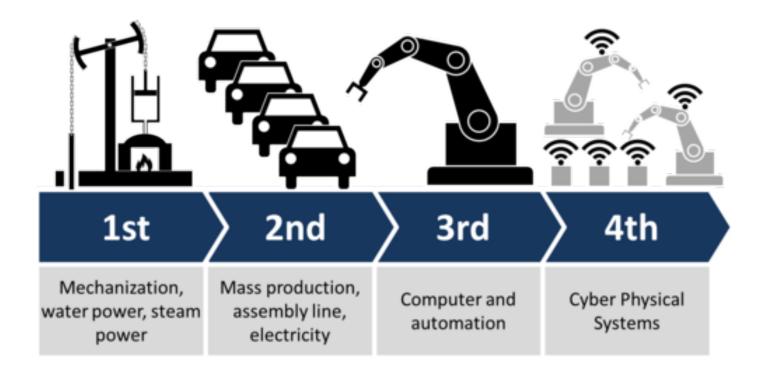

ineering, construction and service-related standard industrial classification codes. Financials are inflation-adjusted and indexed to 1964; output per working hours.

Source: Global Vantage; Compustat; Bloomberg; www.aecbytes.com/viewpoint/2013/issue\_67.html; www.nber.org/papers/w1555.pdf; S&P Capital IQ; BCG ValueScience Center; World Economic Forum

#### Why is the construction industry performing so poorly?

- Lack of innovation and delayed adoption
- Informal processes or insufficient rigor and consistency in process execution
- Insufficient knowledge transfer from project to project
- Weak project monitoring
- Little cross functional cooperation
- Little collaboration with suppliers
- Conservative company culture
- Shortage of young talent and people development

# **Industry 4.0**



Graphic: Wikipedia





Photo: Habitat for Humanity

## **BC Energy Step Code**

PATHWAY TO 2032: PART 9 (HOMES)



# **Energy Efficient = Thicker Walls**



Energy efficient does not equal sustainable but without energy efficiency no sustainability!







Photo: Renggli















































# **Deciduous trees**







# **Wood Fiber Composites**





## **Wood Fiber Boards**





# **Integrated Wood Design**