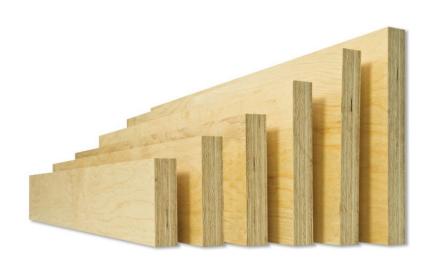

lueScience Center; World Economic Forum

#### Why is the construction industry performing so poorly?

- Lack of innovation and delayed adoption
- Informal processes or insufficient rigor and consistency in process execution
- Insufficient knowledge transfer from project to project
- Weak project monitoring
- Little cross functional cooperation
- Little collaboration with suppliers
- Conservative company culture
- Shortage of young talent and people development

# **Industry 4.0**



Graphic: Wikipedia





Photo: Habitat for Humanity

## **BC Energy Step Code**

PATHWAY TO 2032: PART 9 (HOMES)



# **Energy Efficient = Thicker Walls**



Energy efficient does not equal sustainable but without energy efficiency no sustainability!







Photo: Renggli















































# **Deciduous trees**







# **Wood Fiber Composites**





## **Wood Fiber Boards**





# **Integrated Wood Design**