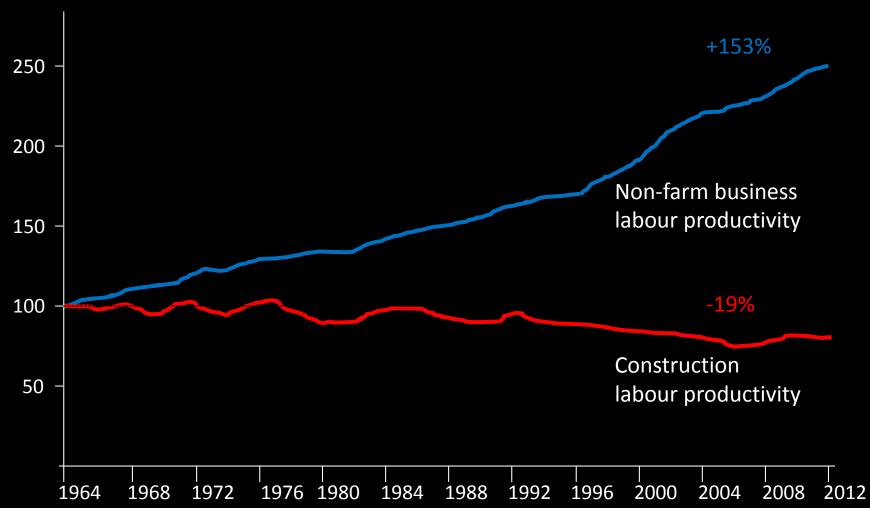

## **Construction Labor Productivity (USA)**

Peer set based on US companies with engineering, construction and service-related standard industrial classification codes. Financials are inflation-adjusted and indexed to 1964; output per working hours.

Source: Global Vantage; Compustat; Bloomberg; www.aecbytes.com/viewpoint/2013/issue\_67.html; www.nber.org/papers/w1555.pdf; S&P Capital IQ; BCG ValueScience Center; World Economic Forum